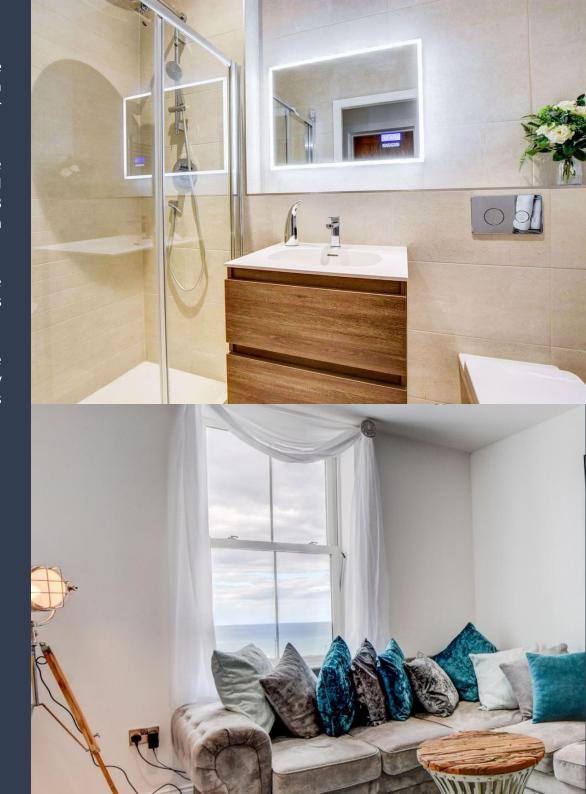

On entering this luxurious one bedroomed apartment the quality is clear to see in the finishes used throughout. With Bamboo flooring, Quartz worktops and Bosch, AEG integrated appliances to the well equipped kitchen, a Porcelenosa 3 piece bathroom suite, with walk in shower and oak veneer internal doors. From the spacious lounge you can enjoy those beautiful year round views.