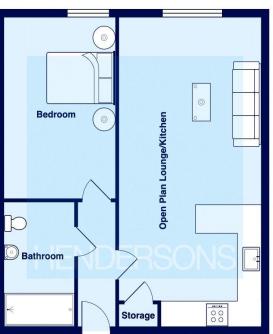

On entering this luxurious one bedroomed apartment the quality is clear to see in the finishes used throughout. With Bamboo flooring, Quartz worktops and Bosch, AEG integrated appliances to the well equipped kitchen, a Porcelenosa 3 piece bathroom suite, with walk in shower and oak veneer internal doors. From the spacious lounge you can enjoy those beautiful year round views.

Currently operating as a successful holiday let, this property is offered to the market as a turn key investment property with ongoing bookings in place. This apartment is lift served and heated via electric heating.