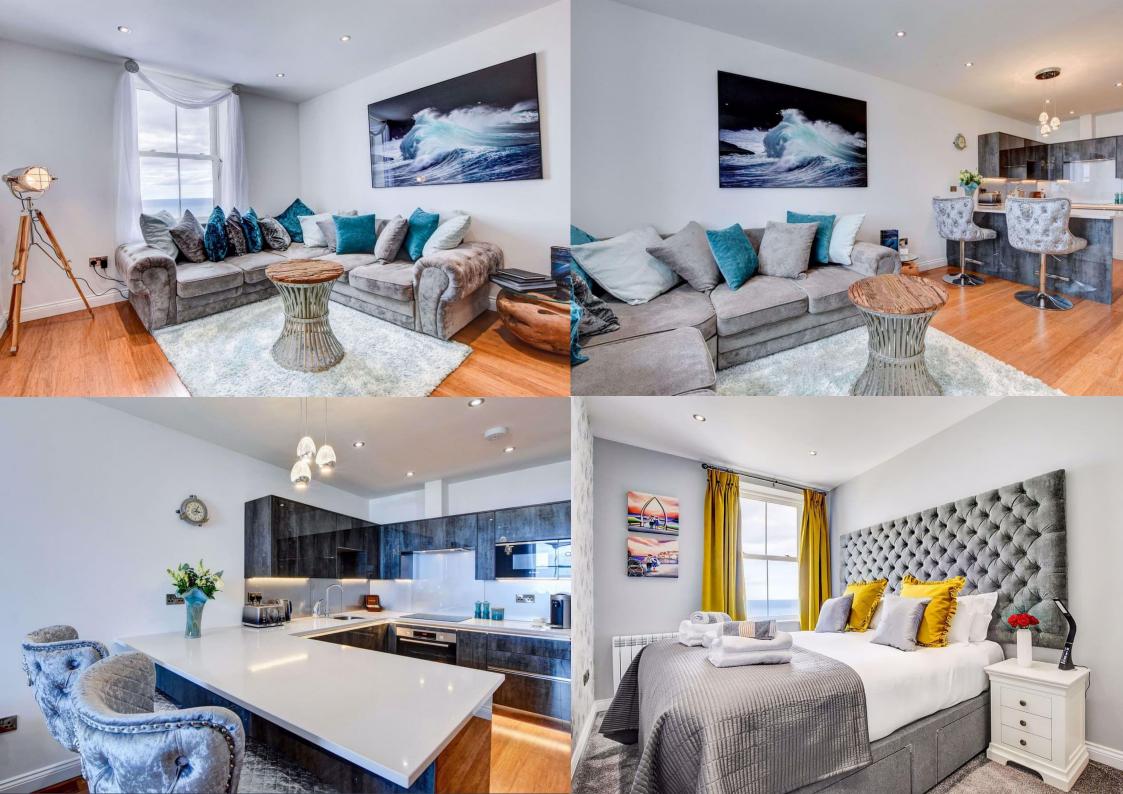

On entering this luxurious one bedroomed apartment the quality is clear to see in the finishes used throughout. With Bamboo flooring, Quartz worktops and Bosch, AEG integrated appliances to the well equipped kitchen, a Porcelenosa 3 piece bathroom suite, with walk in shower and oak veneer internal doors. From the spacious lounge you can enjoy those beautiful year round views.